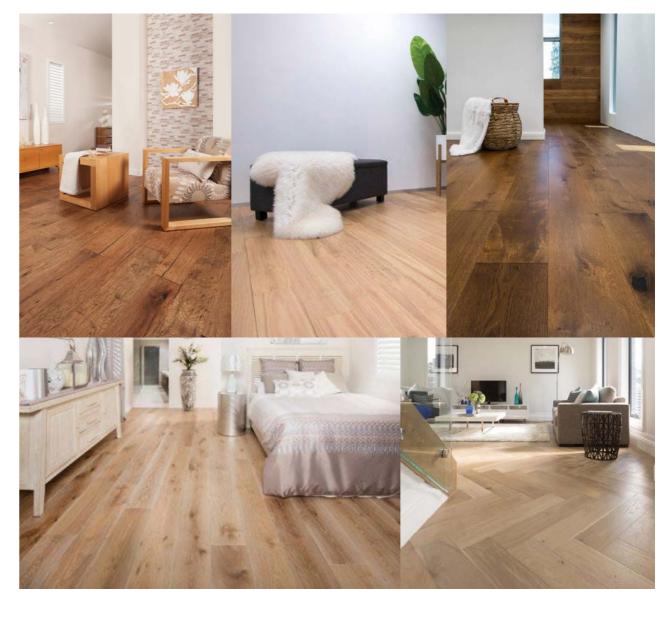

View the Range

10 Colours Available

6 Colours Available

Australian Select imbers\*

Hickory Impression Classqiue is hardened by nature and will withstand the rigours of today's busy lifestyles.