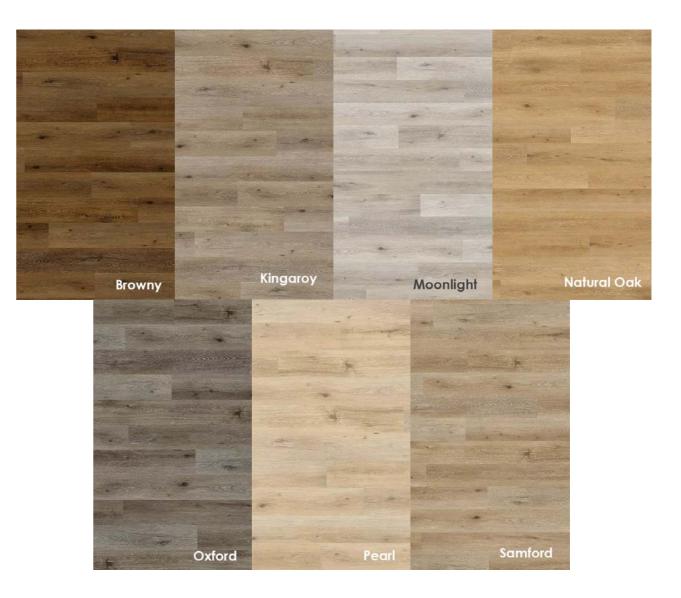

The 20 pattern repeats of the Natural range enhances the real timber look of your flooring. This modern natural look flooring even feels like the real deal.

Take a walk, and you'll be convinced you are walking on an authentic wooden floor. It's flooring made flawlessly.

12 Colours Available